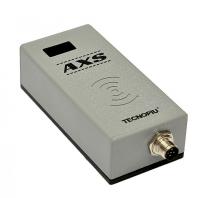

## **AXS 01**

PRODUCT SHEET

Last update: 04/12/2023

The device can allow / prevent access by personnel to the company's dangerous areas or machines, assuring and protecting compliance with the authorizations issued or not by the company to its employees and all this thanks to the simple use of personal badges available to each employee for the marking of entry and exit of any timekeeping system, which uses one of the two available frequencies: 125 KHz and 13,5 MHz. The programming is immediate, through a master badge that is programmed by Tecno Più and remains at the disposal of the manager of the company assigned to the authorizations.