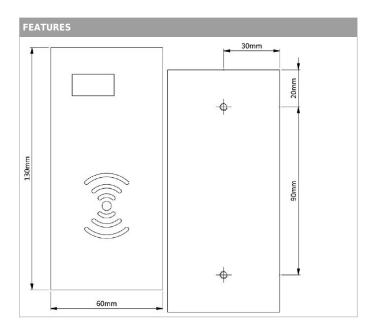

## **AXS 01**

PRODUCT SHEET

Last update: 04/12/2023

The device can allow / prevent access by personnel to the company's dangerous areas or machines, assuring and protecting compliance with the authorizations issued or not by the company to its employees and all this thanks to the simple use of personal badges available to each employee for the marking of entry and exit of any timekeeping system, which uses one of the two available frequencies: 125 KHz and 13,5 MHz. The programming is immediate, through a master badge that is programmed by Tecno Più and remains at the disposal of the manager of the company assigned to the authorizations.