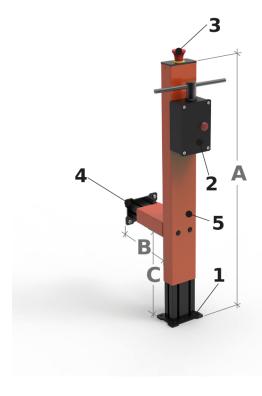

## **FEATURES**

- 1. Floor fixing iron plate
- 2. Box with inductive sensor and led warning light 3. Emergency pushbutton
- 4. Iron plate for machine connection
- 5. Aluminum telescopic profile orange RAL2004

This device allows the key of the lathe spindle to be placed safely.

It can be secured on the ground and on the machine. Equipped with housing for the spindle key and induc- tive sensor which prevents the lathe motor to start when the key is not in.

Also provided with an emergency pushbutton and warning light for key absence.

The item is supplied complete with a bushing kit (kit consisting of three bushings:  $\emptyset10$ mm,  $\emptyset12$ mm and  $\emptyset14$ mm).

Our protections comply with the machinery directive 2006/42/CE

| CODE      | A       | В       | С       | KG  |
|-----------|---------|---------|---------|-----|
| CKH 001   | 710-840 | 126-230 | 140-240 | 8.2 |
| CKH 001/S |         |         |         |     |