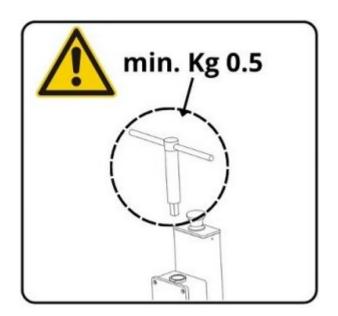

Also provided with an emergency pushbutton and warning light for key absence.

The item is supplied complete with a bushing kit (kit consisting of three bushings:  $\emptyset10$ mm,  $\emptyset12$ mm and  $\emptyset14$ mm).