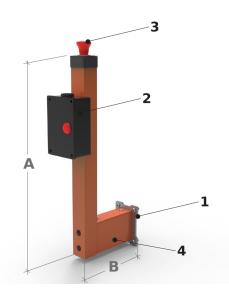

## FEATURES

- 1. Iron plate for machine connection
- 2. Box with inductive sensor and led warning light
- 3. Emergency pushbutton
- 4. Aluminum telescopic profile orange RAL2004

This device allows the key of the lathe spindle to be placed safely. It can be secured only on the machine . Equipped with housing for the spindle key and inductive sensor which prevents the lathe motor to start when the key is not in. Also provided with an emergency pushbutton and warning light for key absence.

The item is supplied complete with a bushing kit (kit consisting of three bushings:  $\emptyset$ 10mm,  $\emptyset$ 12mm and  $\emptyset$ 14mm).

Our protections comply with the machinery directive 2006/42/CE