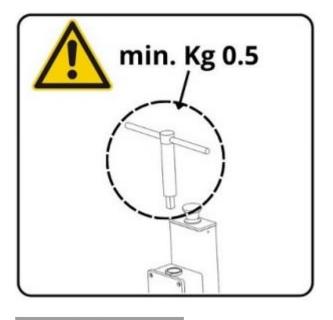

## FEATURES

- 1. Iron plate for machine connection
- 2. Box with inductive sensor and led warning light
- 3. Emergency pushbutton
- 4. Aluminum telescopic profile orange RAL2004

This device allows the key of the lathe spindle to be placed safely. It can be secured only on the machine . Equipped with housing for the spindle key and inductive sensor which prevents the lathe motor to start when the key is not in. Also provided with an emergency pushbutton and warning light for key absence.