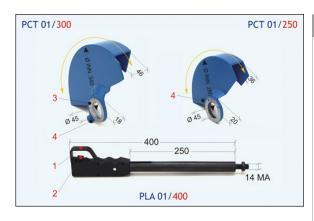

## FEATURES

Universal items to apply to metal miter Saws, lacking typical safety systems of such machines.

The items: **PCT 01/250** – **PCT 01/300** are made of pressure-fused aluminium, they represent the mobile part of the complete safety guard, that must be integrated with the fixed part, normally already present on the machine or to be done opportunely.

The mobile safety guard rotates automatically during the descent of the disc, thanks to the reaction arm fixed between the guard, (point 4) and the machine's fixed structure.

-Note: for a sure compatibility check with the ma-chine, it is adviced to examine all the dimensions indicated, particularly the dimensions of the rotation collar (point 3).

**PCT 01/250** = safety guard with 0 maximum of a 250 mm disc.

**PCT 01/300** = safety guard with 0 maximum of a 300 mm disc.

**PLA 01/400** = universal command lever for Miter saws, equipped with ergonomic handle, with guard ring and pushbutton with contact: (2 Pin) NO.

- 1. Ergonomic handle with guard ring
- 2. Pushbutton with contact (2 Pin) NO

Contact rate: 16(4) A 250VAC 1€4 - 12(4) A 250VAC 5E4

- 4. Safety shield rotation collar
- 5. Reaction arm fulcrum point (not provided)