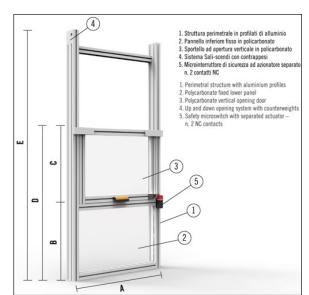

Shield made in Polycarbonate.

Complete with safety microswitch.

- 1. Perimetral structure with aluminium profiles
- 2. Polycarbonate fixed lower panel
- 3. Polycarbonate vertical opening door
- 4. Up and down opening system with counterweights
- 5. Safety microswitch with separated actuator n. 2 NC contacts