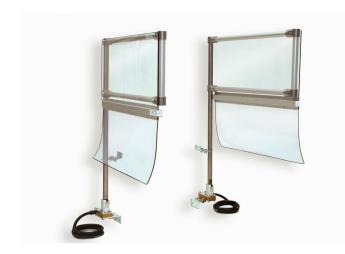

## FFATURES

Protects the operator from direct contact with alternative moving parts of the cut group accessible sideways as well as from the projection of metallic parts that could be generated. Posteriorly attachable on the two sides of the base. The shields are subdivided into two sections, the lower one is made of flexible Pvc, to be potentially shaped for the passage of rods in working. Complete with safety microswitch.

- 1. Adjustable angular anchorage stirrup in pressed steel
- 2. Safety microswitch main box 180° rotation n. 2 NC contacts
- 3. Vertical shield support arm in tubular stainless steel
- 4. Shield structure in tubular aluminium
- 5. Upper section of shield in plastic shockproof and oil-resistant material
- 6. Lower section of shield in flexible PVC, shapeable for the passage of rods

Made from two elements to be fixed on the flanks of the base.

Equipped with panels subdivided into two sections, the lower one is shapeable for passage of rods.

Our protections comply with the machinery directive 2006/43/CE