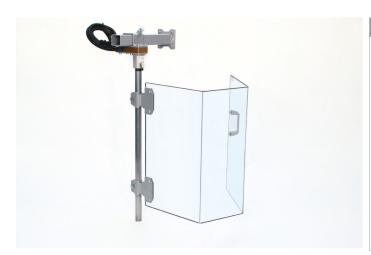

## FFATURES

Protects the operator from direct contact with alternate moving parts of the vertical slide and from the projection of shavings.

Thanks to its reversibility it is attachable on the right or left flank of the base, in addition with the high or low support group. Equipped with a completely transparent monolithic shield. Complete with safety microswitch.

-Note: specify the mounting side by adding the suffix: /DX = Right - /SX = Left. Complete with double safety microswitch.

- 1. Levelling anchorage stirrup in tubular steel
- 2. Depth-adjustable safety guard support
- 3. Safety microswitch main box 180° rotation n. 2 NC contacts
- 4. Adjustable shield-arm fixing clamps in pressed steel
- 5. Vertical shield support arm in tubular stainless steel
- 6. Semi-hexagonal monolithic shield in thick plastic shockproof and oil-resistant material

Item characterized by the vertical reversibility of the support system, for an easy installation on the most different machines. Available in two dimensions.

Our protections comply with the machinery directive 2006/43/CE