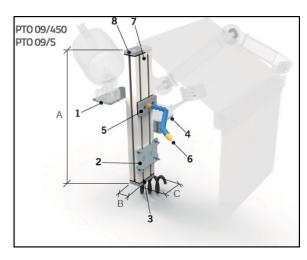

## FEATURES

- 1. Lamp support
- 2. Adjustable fixing plate
- 3. Lubricant-coolant input flange
- 4. Operator guard angular support
- 5. Lubricant-coolant output flange
- 6. Lubricant-coolant flexible dispenser
- 1. Structural aluminium profile with internal conduit for lubricant-coolant
- 8. Aluminium plug with gasket

Attachable to the longitudinal carriage, the column, whose weight can be adjusted for a better configuration, is made of aluminum profile and is equipped with support stirrups for the lamp series **PLS 05/06** and for the operator safety guard **PTO10 / PTO11**.

In addition, the column is equipped with clutch on the lower side and LOC-LINE adjustable distributor for the lubricant-coolant (assembly kit to be positioned on the profile).

| CODE       | A   | В  | С  | KG. |
|------------|-----|----|----|-----|
| PTO 09/450 | 450 | 45 | 90 | 3,5 |
| PTO 09/S   | -   | 45 | 90 | -   |