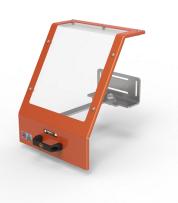

## FFATURES

- 1. Steel anchorage stirrup
- 2. Rotation pin
- 3. Arm made of steel
- 4. Shield in aluminum and shockproof, oil resistant plastic material

Swinging opening safety guard with single arm for the operator protection during working.

## Not equipped with microswitch.

Protects the operator from direct contact with rotating components of the chuck and from the projection of shavings and lubricant-coolant. Attachable in front of the longitudinal carriage.

The shield is completely adjustable and, thanks to its configuration, allows the perfect view of the workpiece also from above.

| CODE       | A   | В   | С   | KG  |
|------------|-----|-----|-----|-----|
| PTO 15/350 | 300 | 400 | 250 | 6.0 |
| PTO 15/450 | 400 | 400 | 250 | 7.0 |