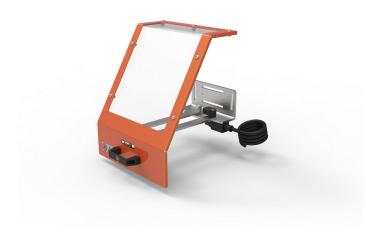

## FFATURES

- 1. Steel anchorage stirrup
- 2. Rotation pins
- 3. Arms made of steel
- 4. Shield in aluminum and shockproof, oil resistant plastic material
- 5. Safety microswitch n. 2 NC contacts

Swinging opening safety guard with double arm for the operator protection during working.

Protects the operator from direct contact with rotating components of the chuck and from the projection of shavings and lubricant-coolant. Attachable in front of the longitudinal carriage.

The shield is completely adjustable and, thanks to its configuration, allows the perfect view of the workpiece also from above.

## With safety microswitch.

| CODE       | A   | В   | С   | KG  |
|------------|-----|-----|-----|-----|
| PTO 17/350 | 300 | 400 | 250 | 6.5 |
| PTO 17/450 | 400 | 400 | 250 | 7.5 |
| PTO 17/S   |     |     |     |     |