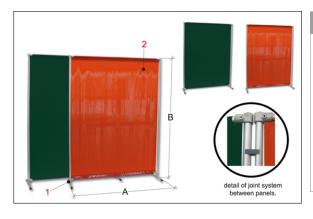

## FEATURES

The panel offers protection to personnel close to welding stations and grinding areas. The light and self-bearing structure can be easily positioned within working areas. The screen protects from direct contact with shavings, in conformity with UNI EN 1598 standards against welding and grinding sparks. Panels can be positioned in series using the coupling kit D20/U (optional), feet of panels can be adjusted to form division areas with variable angle.

- 1. Self-supporting aluminium frame
- 2. Sheet available in two colours: orange, dark green

Protects personnel close to welding and grinding work areas from projection of sparks and metal chips produced by welding machine.

| CODE          | A    | В    | KG  |
|---------------|------|------|-----|
| PTS 02/190/VE | 1900 | 2000 | 7,0 |
| PTS 02/190/AR | 1900 | 2000 | 7,0 |

Our protections comply with the machinery directive 2006/43/CE