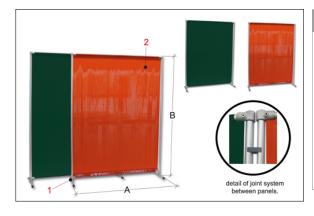

## CARATTERISTICHE

The panel offers protection to personnel close to welding stations and grinding areas. The light and self-bearing structure can be easily positioned within working areas. The screen protects from direct contact with shavings, in conformity with UNI EN 1598 standards against welding and grinding sparks. Panels can be positioned in series using the coupling kit D20/U (optional), feet of panels can be adjusted to form division areas with variable angle.

- 1. Self-supporting aluminium frame
- 2. Sheet available in two colours: orange, dark green

Protects personnel close to welding and grinding work areas from projection of sparks and metal chips produced by welding machine.