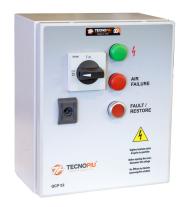

## **QCP 02**

PRODUCT SHEET

Last update: 04/13/2023

Panel to be used only on safety guards with pneumatic blocking system

Pneumatic control panel for the blocking system of the safety guards rotation axis according to the presence of potential difference between the motor phases. The system allows the opening of the guard only when the rotor is completely stopped and has a safety control which, in the absence of air, prevents the machine from functioning by signaling the presence of the system malfunction with a warning light on the front panel. Equipped with a button reset system on the front panel to reinitialize the control module in the event of temporary malfunctions. Prepared for the use of additional alarm systems, acoustic and visual ones.

BOX DIMENSION (W x H x D): 250x300x150mm

OPTIONAL: BRACKET RZA 62

Our protections comply with the machinery directive 2006/43/CE