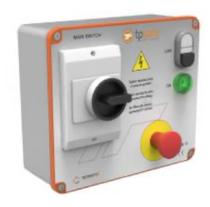

## **QGE 10**

PRODUCT SHEET

Last update: 04/12/2023

Kit for generic machines made in die-cast aluminum case, equipped with protection against short circuits and power overloads. Complete with magnetothermic motor protection general safety switch, prepared for padlock, contactor, 400/24 VAC transformer, n. 2 fuses to protect the auxiliary circuits, emergency mushroom-shaped pushbutton and start-stop pushbutton, with voltage warning light. Panel for machines with Max absorption = 7,5KW.

- On request: QGE 10.02 for machines with Max absorption = 12,5KW.

BOX DIMENSION (W x H x D): 250x220x100mm

Our protections comply with the machinery directive 2006/43/CE

OPTIONAL: Bracket: SQE 01 IMPORTANT: When placing an order, notify the maximum absorption of the machine, in Ampere (or KW) and the voltage. Our protections comply with the machinery directive 2006/43/CE