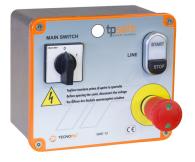

- - -

| PRODUCT SHEET | Last update:<br>04/12/2023 |
|---------------|----------------------------|
|               |                            |

Kit for generic machines made in die-cast aluminum case. Complete with contactor, transformer 400/24 VAC, n. 2 fuses to protect the auxiliary circuits, emergency mushroom-shaped pushbutton and start-stop pushbutton, with voltage warning light and general switch. Panel for machines with Max absorption = 5KW, at a voltage of 400V.

BOX DIMENSION (W x H x D): 200x170x100mm

**OPTIONAL: Bracket SQE 02** 

Our protections comply with the machinery directive 2006/43/CE

via Pio la Torre, 5 - 61010 Tavullia (PU) - Italy - VAT ID: 03657250407 Phone n°: +39 0721 476381 - Fax: +39 0721 476608 - Mail: info@tecnopiu.it