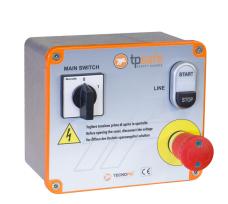

| PRODUCT SHEET | Last update:<br>04/12/2023 |
|---------------|----------------------------|
|               |                            |

Kit for generic machines made in die-cast aluminum case. Complete with contactor, transformer 400/24 VAC, n. 2 fuses to protect the auxiliary circuits, emergency mushroom-shaped pushbutton and start-stop pushbutton, with voltage warning light, general switch and safety thermal relay. Panel for machines with Max absorption = 5KW, at a voltage of 400V.

BOX DIMENSION (W x H x D): 200x170x100mm

**OPTIONAL: Bracket SQE 02** 

Voltage 230V

IMPORTANT: When placing an order, notify the maximum absorption of the machine, in Ampere (or KW) and the voltage.

Our protections comply with the machinery directive 2006/43/CE