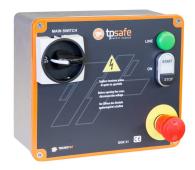

## **QGE 21**

PRODUCT SHEET

Last update: 04/13/2023

Kit for small dimension machines (example: sanders, grinders or small disc miter saws) made in diecast aluminum case. Complete with general switch, n. 2 contactors, 400/24 VAC transformer, **electronic motor brake device with DC injection (Exclusive Tecno Più),** n. 4 fuses, emergency mushroom-shaped pushbutton, start-stop button with motor start warning light and voltage warning light.

Panel for machines with Max absorption = 3,5KW at a voltage of 400V.

BOX DIMENSION (W x H x D): 250x220x100mm

OPTIONAL:

**BRACKET SQE 01** 

Our protections comply with the machinery directive 2006/43/CE