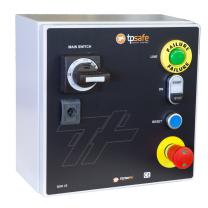

## ELECTRICAL PANELS WITH MOTOR BRAKE

**QGE 25** 

PRODUCT SHEET

Last update: 04/13/2023

Kit for generic machines, with metal case equipped with door (whose opening is only allowed when the general switch is "Off") and protection against short circuits and current overloads. Complete with general magnetothermic safety switch arranged for padlock, n. 3 contactors, 400/24 VAC transformer, electronic motor brake device with DC injection (Exclusive Tecno Più), n. 4 fuses, emergency mushroom-shaped pushbutton and start-stop button with motor start warning light, voltage warning light and 2-channel safety module with reset button and warning-light for brake failure.

Panel for machines with Max absorption = 7,5KW at a voltage of 400V.

BOX DIMENSION (W x H x D): 300x300x150mm

OPTIONAL: BRACKET RZA 62

Minimum voltage coil on general switch

Our protections comply with the machinery directive 2006/43/CE