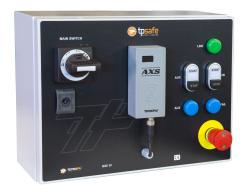

## **QGE 30**

PRODUCT SHEET

Last update: 04/13/2023

Kit for generic machines with metal case equipped with door (whose opening is only allowed when the general switch is "Off") and protection against short circuits and current overloads. Complete with general magnetothermic with minimum voltage coil, arranged for padlock, n. 2 contactors, 400/24 VAC transformer, **electronic motor brake device with DC injection (Exclusive Tecno Più),** n. 4 fuses, emergency mushroom-shaped pushbutton and double start-stop button with motor start warning light, voltage warning light, AXS 125 KHz access control and auxiliary output protected by thermal relay.

Panel for machines with Max absorption = 7,5KW at a voltage of 400V.

- On request: QGE 31 with AXS 13,5 MHz access control.

BOX DIMENSION (W x H x D): 400x300x150mm

OPTIONAL: BRACKET RZA 62

IMPORTANT: When placing an order, notify the maximum absorption of the machine and of the