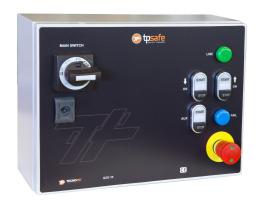

## **QGE 35**

PRODUCT SHEET

Last update: 04/13/2023

Kit for generic machines with metal case equipped with door (whose opening is only allowed when the general switch is "Off") and protection against short circuits and current overloads. Complete with general magnetothermic safety switch with minimum voltage coil, arranged for padlock, n. 4 contactors, 400/24 VAC transformer, **electronic motor brake device with DC injection (Exclusive Tecno Più),** n. 4 fuses, emergency mushroom-shaped pushbutton and double start-stop button with motor start warning light, voltage warning light, reverse direction, auxiliary output protected for coolant pump control.

Panel for machines with Max absorption = 7,5KW at a voltage of 400V.

BOX DIMENSION (W x H x D): 400x300x150mm

OPTIONAL: BRACKET RZA 62

IMPORTANT: When placing an order, notify the maximum absorption of the machine and of the auxiliary power, in Ampere (or KW) at a voltage of 400V.